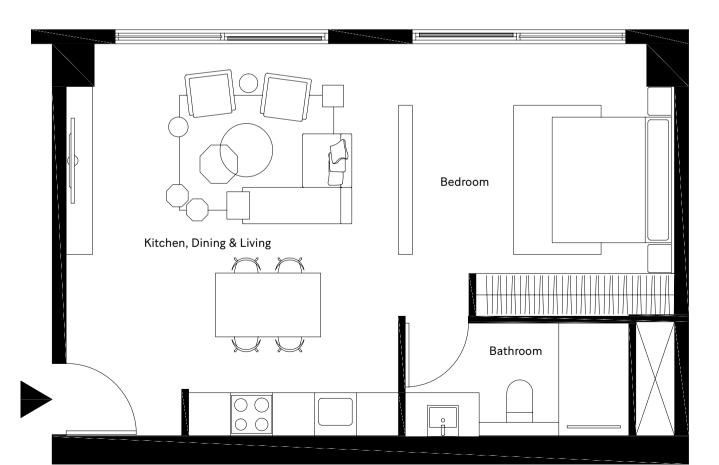

#### Studio typical

Unit Area 59.94 m<sup>2</sup>

Loggia **11.85** m<sup>2</sup>

Total Area 73.32 m<sup>2</sup>

Bedroom 3.95×3.80

Bathroom  $3.85 \times 1.60$ 

Kitchen, Dining & Living

4.75×5.50

**Loggia** 7.90×1.50

DISCLAIMER 1.Drawings are not to scale. 2.The architectural details, dimensions and area in this plan are based on Schematic Design information only, and final As-Built conditions may vary. 3.Residential apartments are sold as unfurnished apartments, without furniture and furnishings, without white goods provisions, etc. 4.All images used are for illustrative purposes only and do not represent the actual size, features, specifications, fittings, and furnishings. 5.IMKAN reserves the right to make revisions/alterations, at its absolute discretion, and without liability.