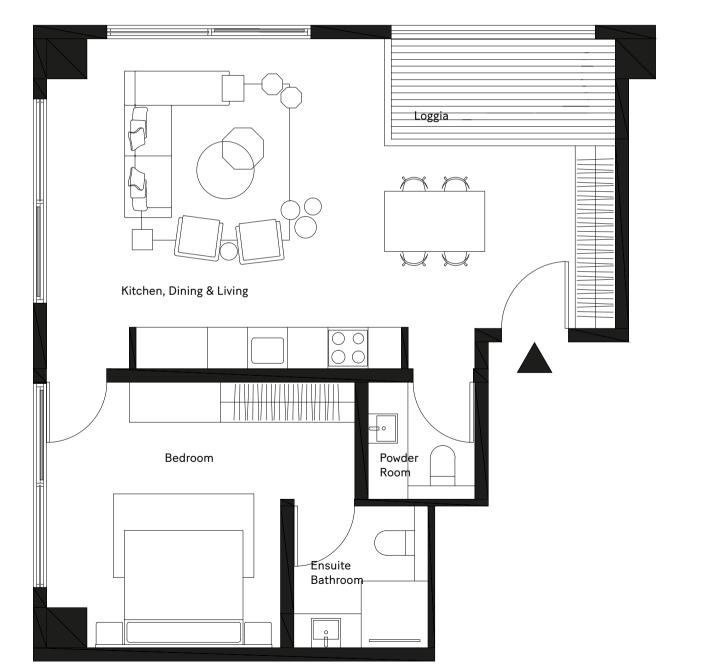

#### 1 Bedroom

typical unit

1

Unit Area 65.06 m<sup>2</sup>

> Loggia 5.52 m<sup>2</sup>

Total Area 72.58 m<sup>2</sup>

**Bedroom** 4.60×4.00

Ensuite Bathroom 2.00 × 2.10

Powder Room 1.60×1.75

Kitchen, Dining & Living 8.50 × 5.00

8.50×5.

**Loggia** 3.35×1.50 DISCLAIMER 1.Drawings are not to scale. 2.The architectural details, dimensions and area in this plan are based on Schematic Design information only, and final As-Built conditions may vary. 3.Residential apartments are sold as unfurnished apartments, without furniture and furnishings, without white goods provisions, etc. 4.All images used are for illustrative purposes only and do not represent the actual size, features, specifications, fittings, and furnishings. 5.IMKAN reserves the right to make revisions/alterations, at its absolute discretion, and without liability.