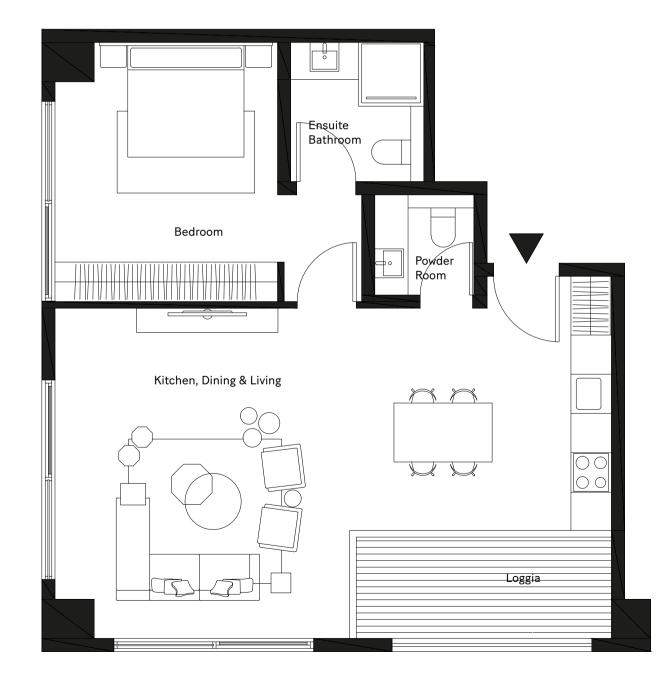

# 1 Bedroom typical unit

Unit Area 67.43 m<sup>2</sup>

> Loggia 6.04m<sup>2</sup>

Total Area 74.11 m<sup>2</sup>

, ......

**Bedroom** 3.40 × 3.95

Ensuite Bathroom 2.00 × 2.10

Powder Room 1.50 × 1.50

Kitchen, Dining & Living 8.50 × 5.00

> **Loggia** 3.90×1.55

DISCLAIMER 1.Drawings are not to scale. 2.The architectural details, dimensions and area in this plan are based on Schematic Design information only, and final As-Built conditions may vary. 3.Residential apartments are sold as unfurnished apartments, without furniture and furnishings, without white goods provisions, etc. 4.All images used are for illustrative purposes only and do not represent the actual size, features, specifications, fittings, and furnishings. 5.IMKAN reserves the right to make revisions/alterations, at its absolute discretion, and without liability.