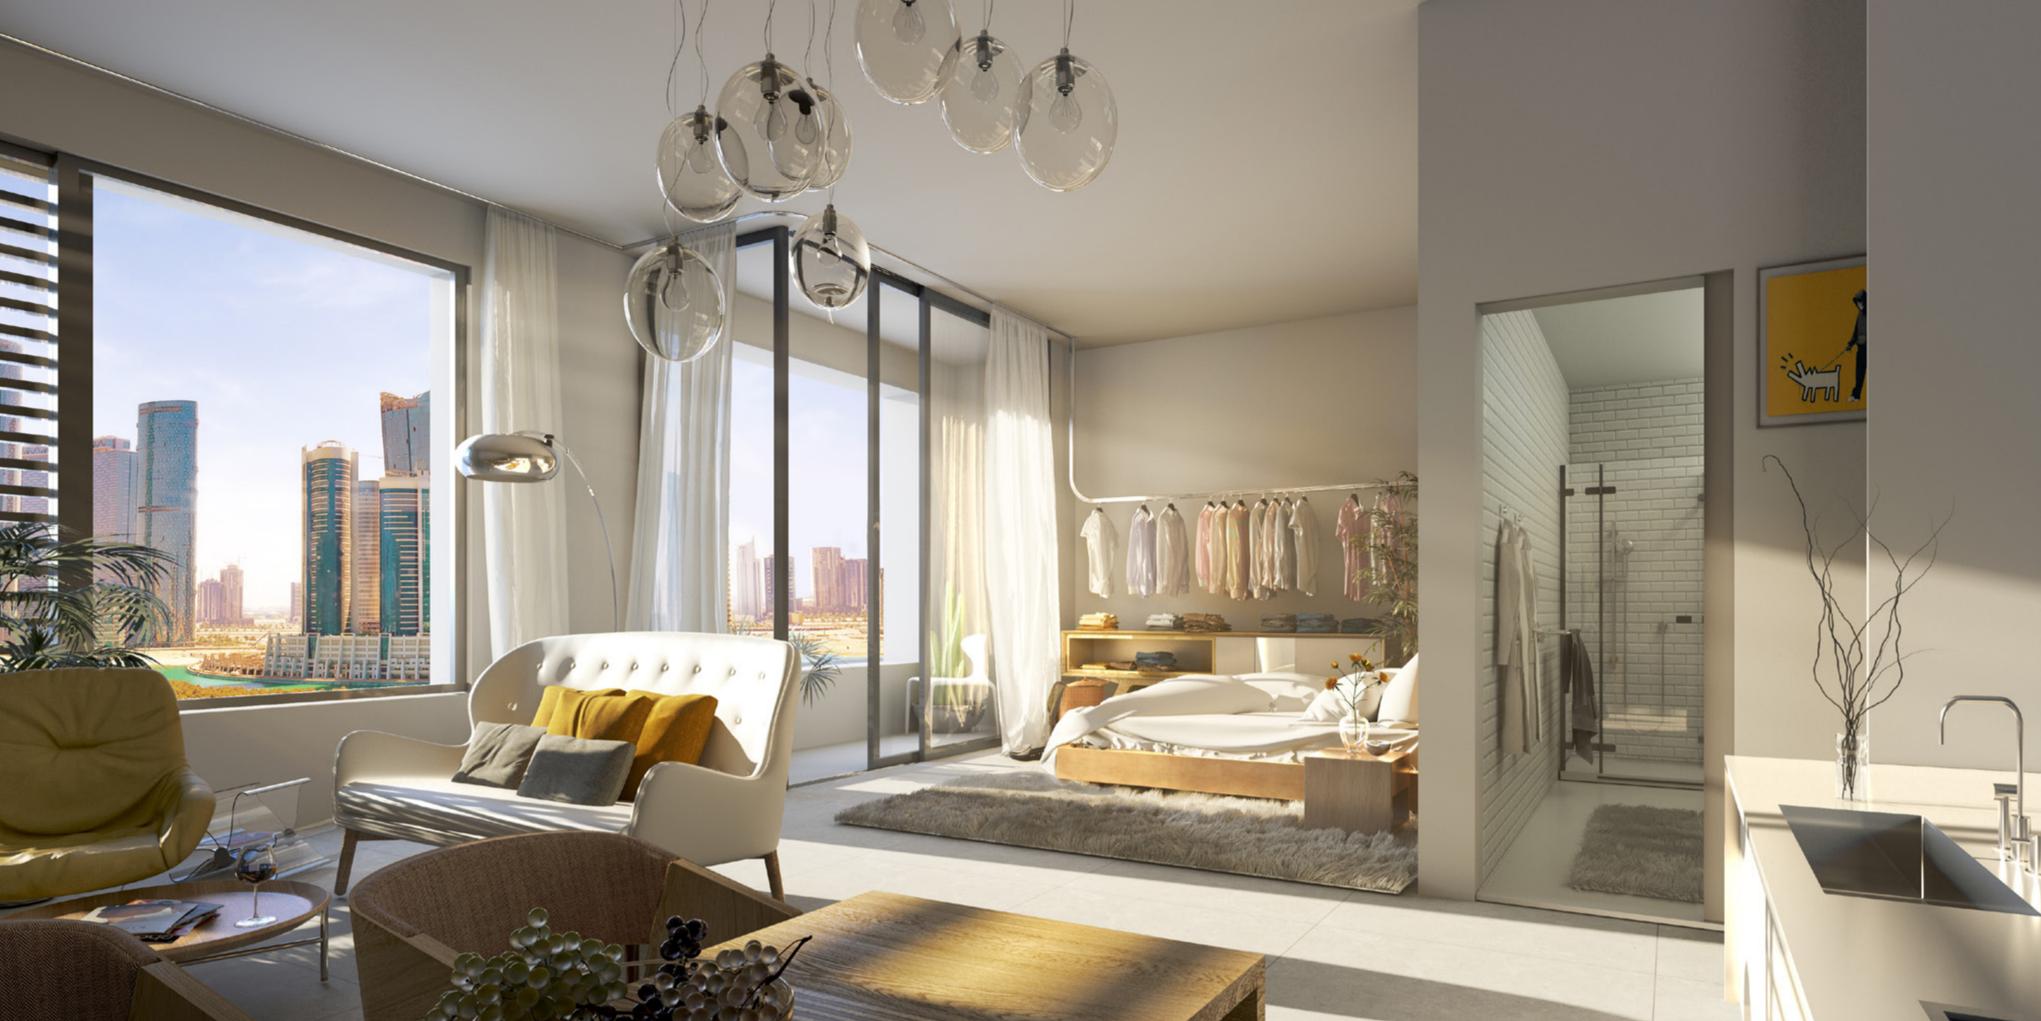

#### Studio

typical unit

Loggia  $0.00 \, \text{m}^2$ 

Total Area 46.51 m<sup>2</sup>

Bedroom 3.95×3.85

Bathroom  $3.20 \times 1.60$ 

Kitchen, Dining & Living 4.75 × 5.50

DISCLAIMER 1.Drawings are not to scale. 2.The architectural details, dimensions and area in this plan are based on Schematic Design information only, and final As-Built conditions may vary. 3. Residential apartments are sold as unfurnished apartments, without furniture and furnishings, without white goods provisions, etc. 4.All images used are for illustrative purposes only and do not represent the actual size, features, specifications, fittings, and furnishings. 5.IMKAN reserves the right to make revisions/alterations, at its absolute discretion, and without liability.